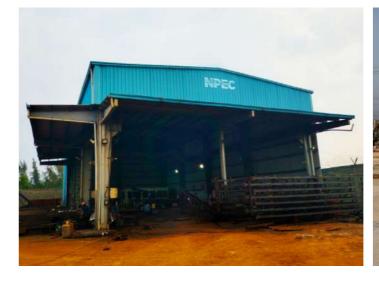

National Power Engineering Company operates from five strategically located factories, each contributing to their formidable reputation in mechanical engineering and infrastructure development. The collective efforts of these units substantiate NPEC's widespread influence and highlight their ability to adapt, innovate, and meet diverse regional demands.

**NCH - Church Road** SHED AREA: 8,000 FT<sup>2</sup> ; OPEN AREA: 20,000 FT<sup>2</sup>

**NPEC - Siliguri Industrial Estate** SHED AREA: 5,000 FT<sup>2</sup> ; OPEN AREA: 6,000 FT<sup>2</sup>

**NPEC-Visakhapatnam** SHED AREA: 10,000 FT<sup>2</sup> ; OPEN AREA: 90,000 FT<sup>2</sup>