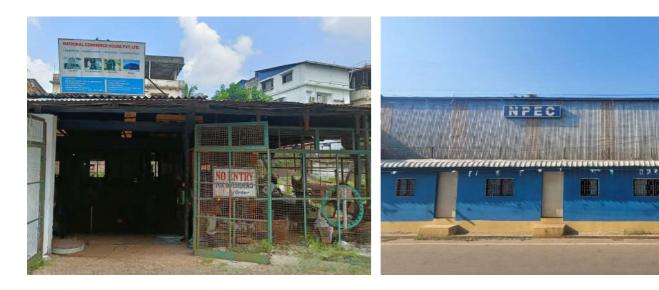

National Power Engineering Company operates from five strategically located factories, each contributing to their formidable reputation in mechanical engineering and infrastructure development. The collective efforts of these units substantiate NPEC's widespread influence and highlight their ability to adapt, innovate, and meet diverse regional demands.

**NCH - Church Road** SHED AREA: 8,000 FT<sup>2</sup> ; OPEN AREA: 20,000 FT<sup>2</sup>

**NPEC - Siliguri Industrial Estate** SHED AREA: 5,000 FT<sup>2</sup> ; OPEN AREA: 6,000 FT<sup>2</sup>

**NPEC-Visakhapatnam** SHED AREA: 10,000 FT<sup>2</sup> ; OPEN AREA: 90,000 FT<sup>2</sup>