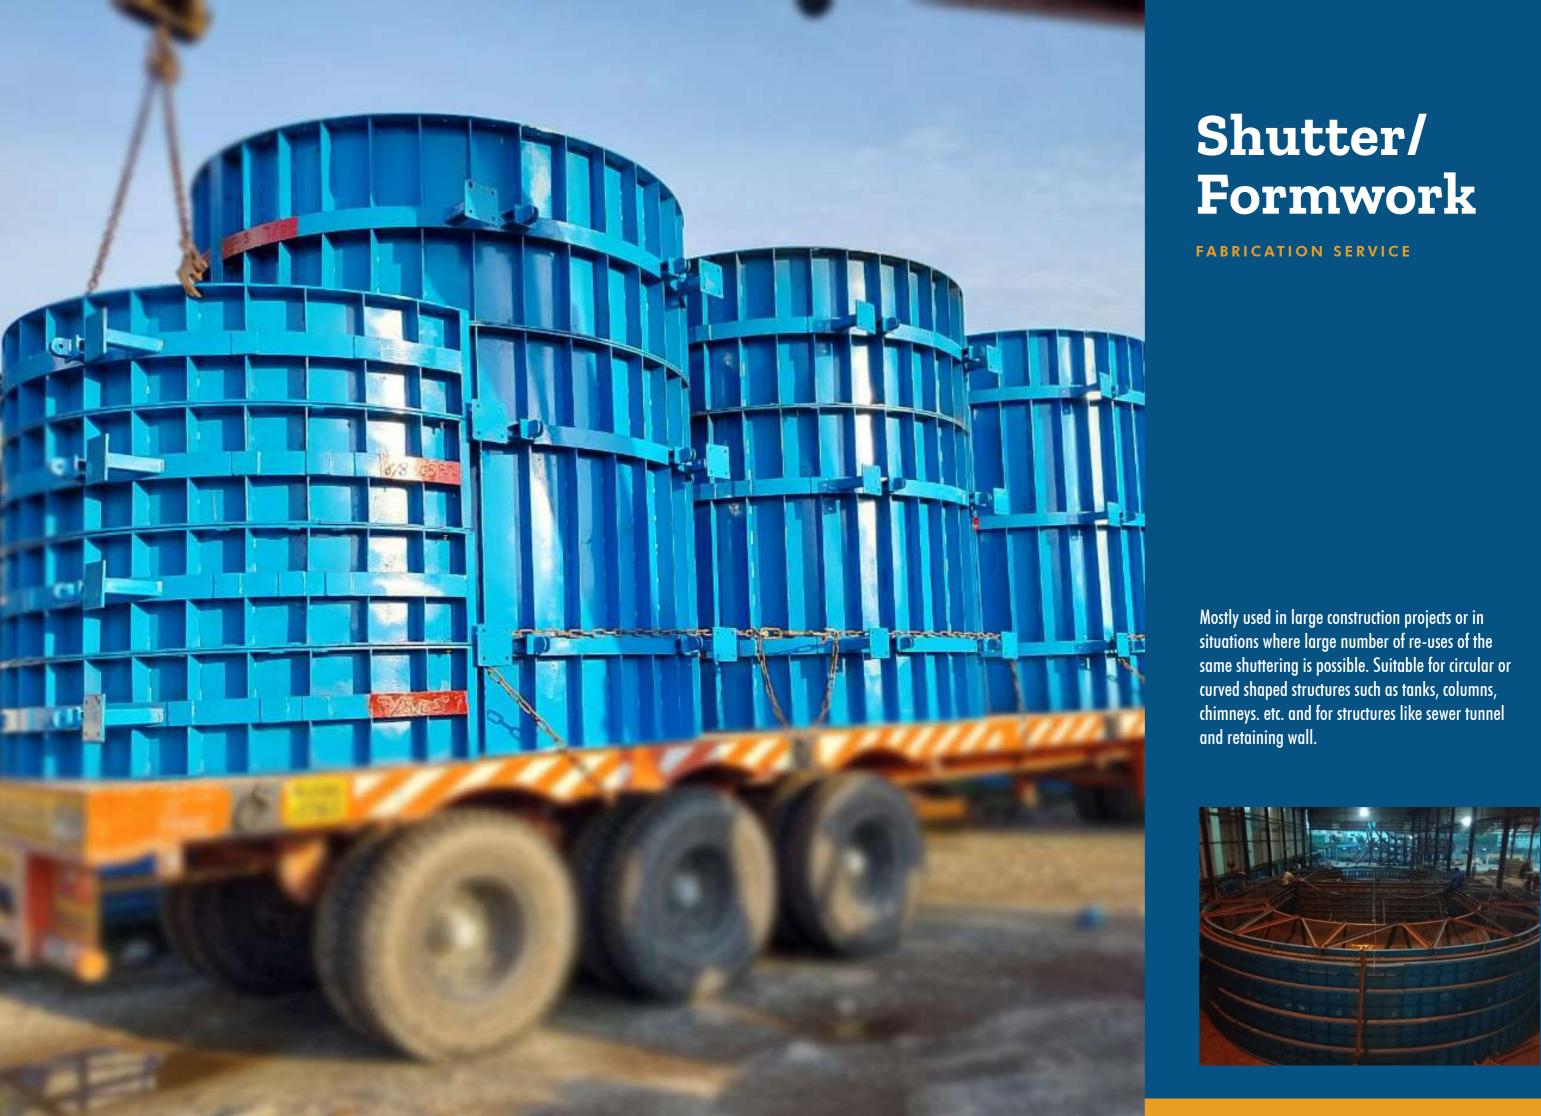

SUPPLY AND FABRICATION OF WELL STRENING SHUTTER, WELL KERB SHUTTER & CUTTING EDGE. 100 MT HINDUSTAN CONSTRUCTION COMPANY LTD. • JAMMU & KASHMIR

#### 2016

SUPPLY AND FABRICATION OF D TYPE TUNNEL FORMWORKS FOR 9.0M DIA TUNNEL WITH COMPLETE HYDRAULIC SYSTEM P.L. RAJU CONSTRUCTION LTD. • ASSAM

SUPPLY AND FABRICATION OF D TYPE SHUTTER BOARDS OF 8.0×8.1M DIA / 6.0X8.1M DIA / 5.5.X8.1M DIA RVR PROJECTS (P) LTD. • PUNE