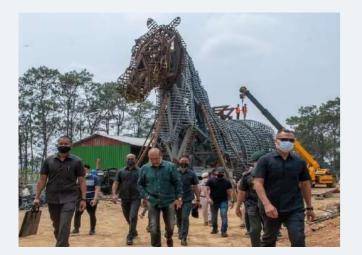

**SUPPLY AND FABRICATION OF CUTTING EDGE DIA - 8550 MM** NRL PROJECT • ASSAM

SUPPLY AND FABRICATION OF RIBS AND LATTICE GIRDERS (APPROX. 1500MT) FOR VARIOUS PROJECTS

**SUPPLY AND FABRICATION OF 120 FT. POLO STATUE** IMPHAL, MANIPUR