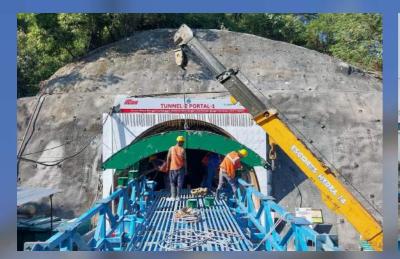

### The Company **Overview**

National Power Engineering Company (NPEC) was established in early 2007 with the vision to provide mechanical engineering to infrastructure development projects in the North Bengal, Sikkim, Nepal and Bhutan. Quality and commitment being our prime driving forces, we are committed to our delivery schedule since we feel responsible to our clients. Having successfully completed fabrication of 30000MT, we are constantly working towards increasing our production. Starting with simple fabrication of shutters for bridges and moving on to self designing and fabrication of tunnel formwork gantry up to 16 mtr height x 20 mtr width. Today we are proud to have our presence felt in India, Nepal and Bhutan.

Pre-Engineered Building Custom Design Warehouses

Tunnel Formwork Design and Fabrication Integrated with Hydraulic System

**Iconic Steel Statues** 

Steel Bridge Fabrication and Commissioning