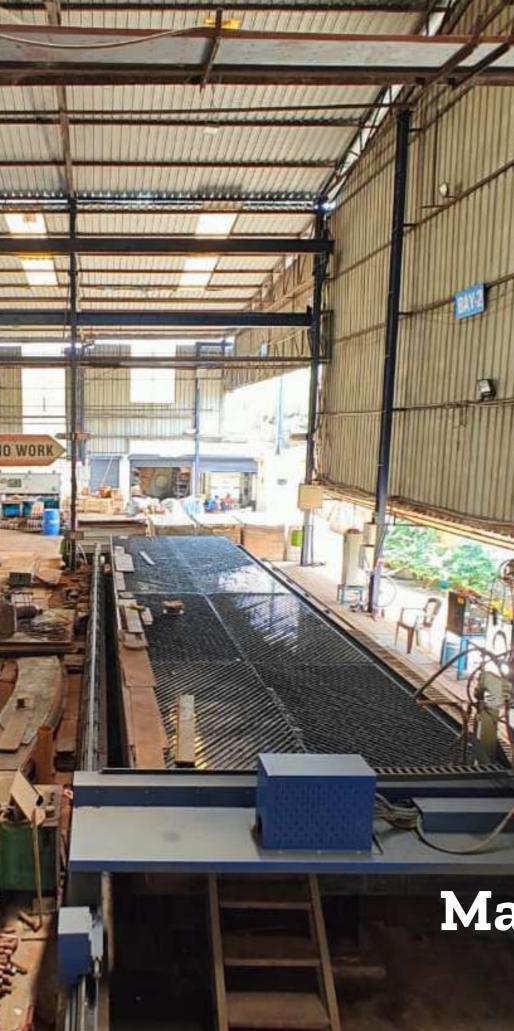

National Power Engineering Company operates from five strategically located factories, each contributing to their formidable reputation in mechanical engineering and infrastructure development. The collective efforts of these units substantiate NPEC's widespread influence and highlight their ability to adapt, innovate, and meet diverse regional demands.

**NCH - Church Road** SHED AREA: 8,000 FT<sup>2</sup> ; OPEN AREA: 20,000 FT<sup>2</sup>

**NPEC - Siliguri Industrial Estate** SHED AREA: 5,000 FT<sup>2</sup> ; OPEN AREA: 6,000 FT<sup>2</sup>

**NPEC-Visakhapatnam** SHED AREA: 10,000 FT<sup>2</sup> ; OPEN AREA: 90,000 FT<sup>2</sup>