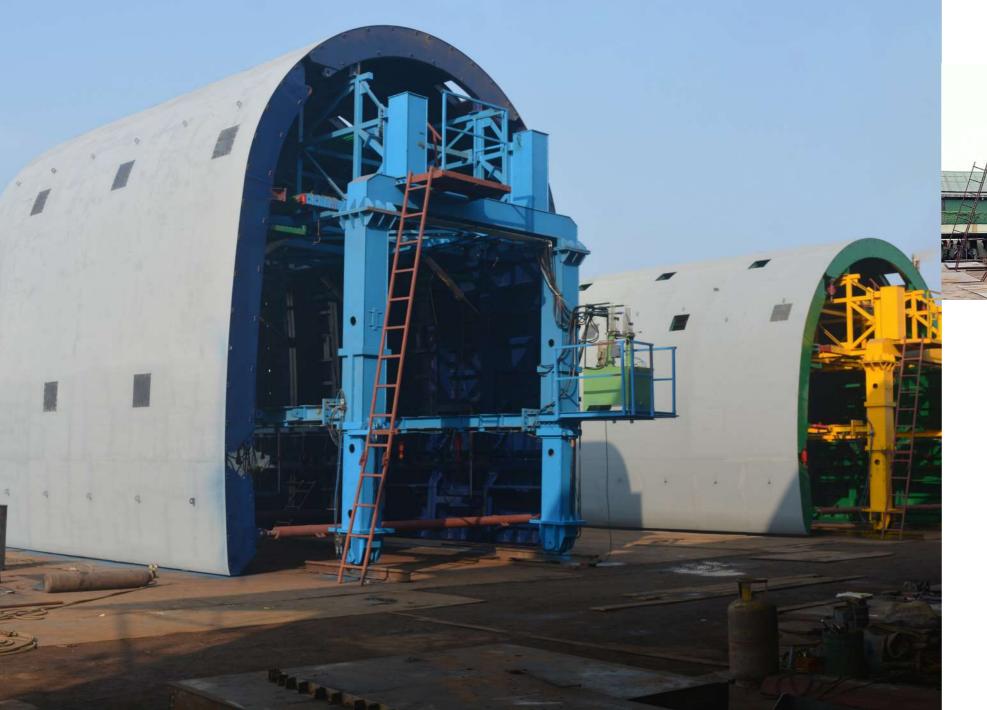

### The Company **Overview**

National Power Engineering Company (NPEC) was established in early 2007 with the vision to provide mechanical engineering to infrastructure development projects in the North Bengal, Sikkim, Nepal and Bhutan. Quality and commitment being our prime driving forces, we are committed to our delivery schedule since we feel responsible to our clients. Having successfully completed fabrication of 30000MT, we are constantly working towards increasing our production. Starting with simple fabrication of shutters for bridges and moving on to self designing and fabrication of tunnel formwork gantry up to 16 mtr height x 20 mtr width. Today we are proud to have our presence felt in India, Nepal and Bhutan.

Pre-Engineered Building Custom Design Warehouses

Tunnel Formwork Design and Fabrication Integrated with Hydraulic System

**Iconic Steel Statues** 

Steel Bridge Fabrication and Commissioning