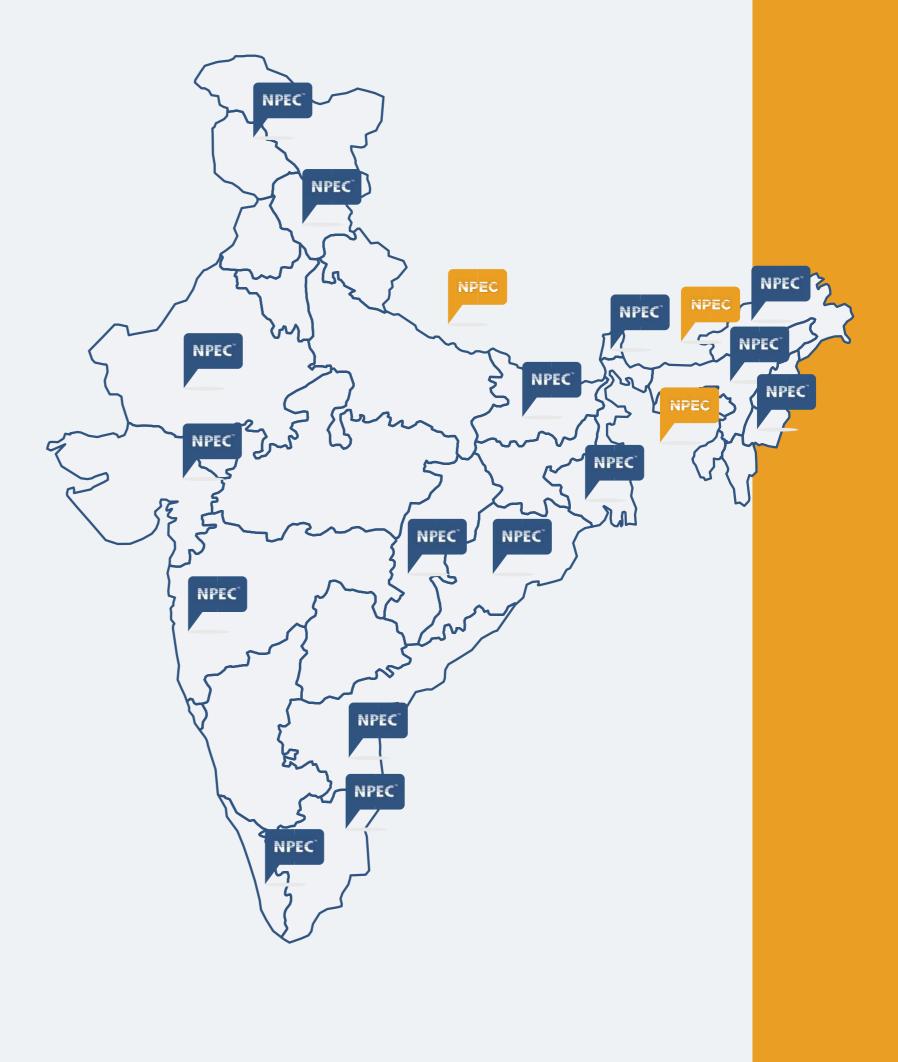

### Our Presence -Product Supply Locations

National Power Engineering Company (NPEC) has an impressive regional footprint of many projects in India, Nepal, Bhutan and Bangladesh.

| ANDHRA PRADESH    | MANIPUR     |
|-------------------|-------------|
| ARUNACHAL PRADESH | ODISHA      |
| ASSAM             | RAJASTHAN   |
| BIHAR             | SIKKIM      |
| CHHATTISGARH      | TAMIL NADU  |
| GUJARAT           | WEST BENGAL |
| HIMACHAL PRADESH  | BANGLADESH  |
| JAMMU AND KASHMIR | BHUTAN      |
| KERELA            | NEPAL       |
| MAHARASHTRA       |             |