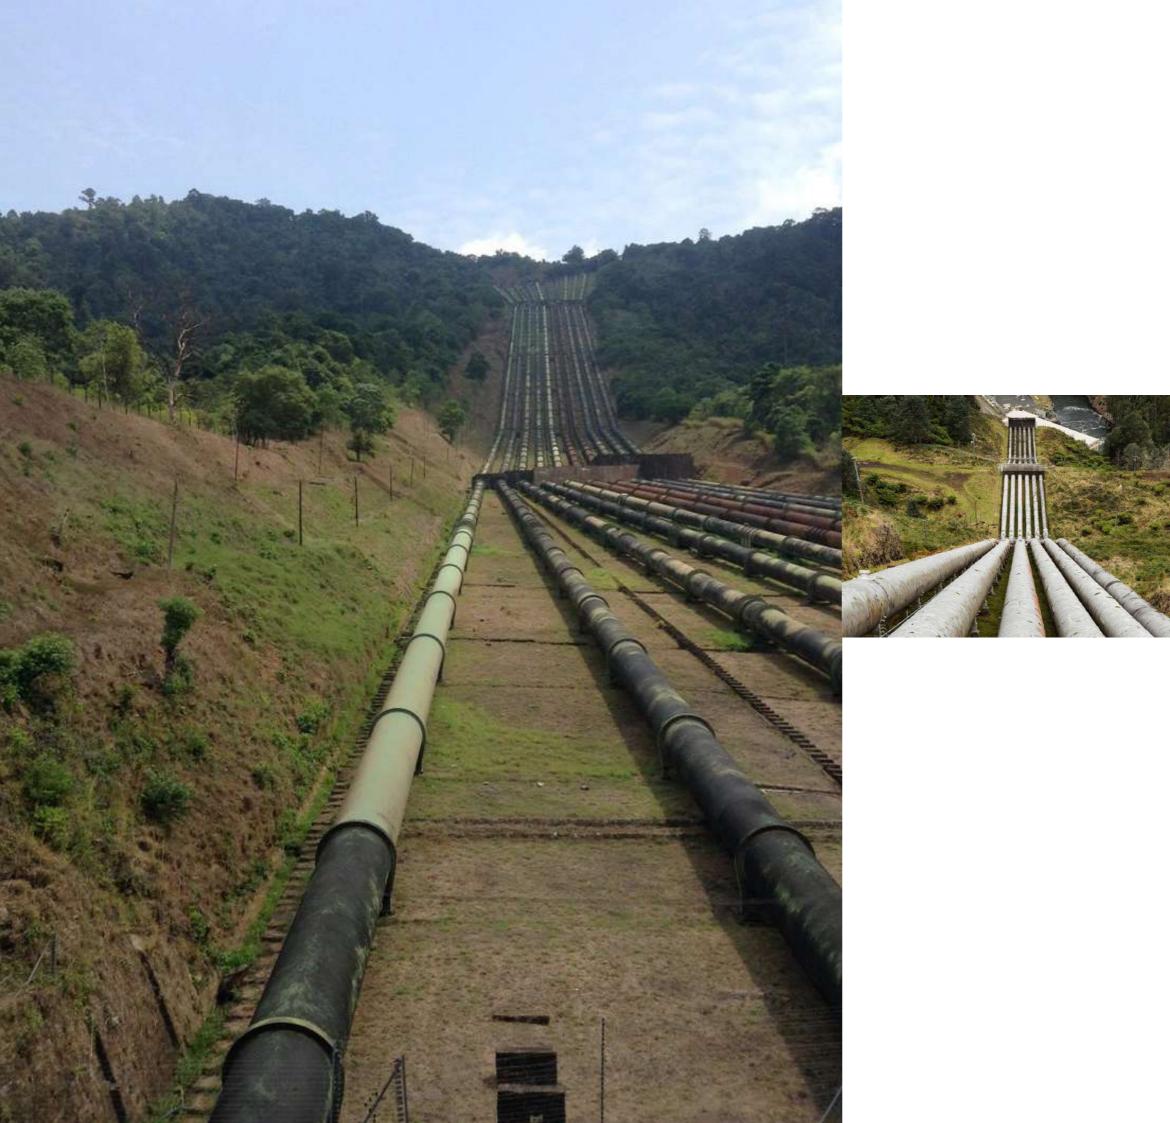

### The Company **Overview**

National Power Engineering Company (NPEC) was established in early 2007 with the vision to provide mechanical engineering to infrastructure development projects in the North Bengal, Sikkim, Nepal and Bhutan. Quality and commitment being our prime driving forces, we are committed to our delivery schedule since we feel responsible to our clients. Having successfully completed fabrication of 30000MT, we are constantly working towards increasing our production. Starting with simple fabrication of shutters for bridges and moving on to self designing and fabrication of tunnel formwork gantry up to 16 mtr height x 20 mtr width. Today we are proud to have our presence felt in India, Nepal and Bhutan.

Pre-Engineered Building Custom Design Warehouses

Tunnel Formwork Design and Fabrication Integrated with Hydraulic System

**Iconic Steel Statues** 

Steel Bridge Fabrication and Commissioning