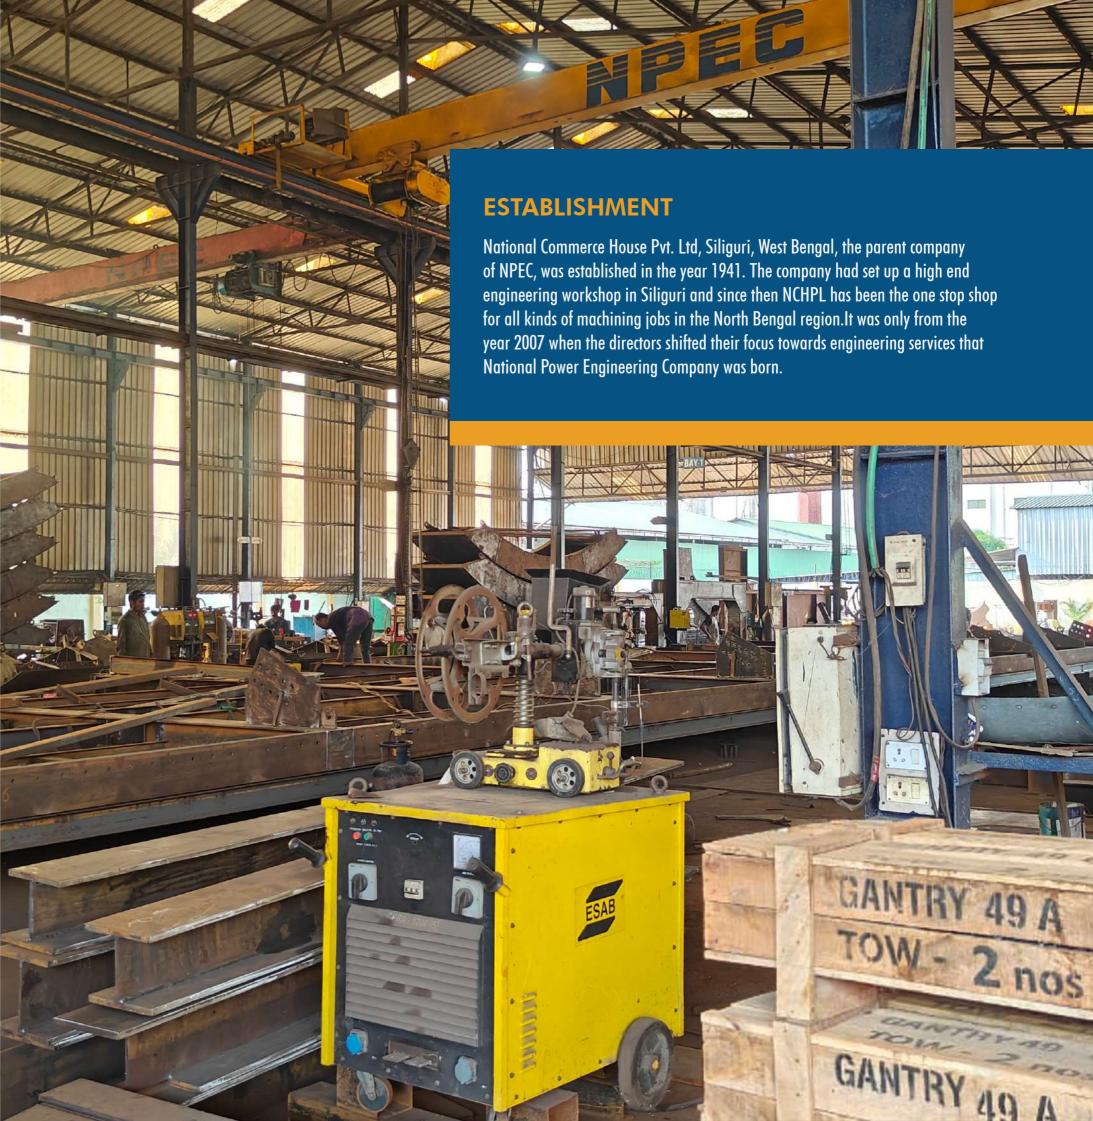

### National Power Engineering Company

### The Company **Overview**

National Power Engineering Company (NPEC) was established in early 2007 with the vision to provide mechanical engineering to infrastructure development projects in the North Bengal, Sikkim, Nepal and Bhutan. Quality and commitment being our prime driving forces, we are committed to our delivery schedule since we feel responsible to our clients. Having successfully completed fabrication of 30000MT, we are constantly working towards increasing our production. Starting with simple fabrication of shutters for bridges and moving on to self designing and fabrication of tunnel formwork gantry up to 16 mtr height x 20 mtr width. Today we are proud to have our presence felt in India, Nepal and Bhutan.