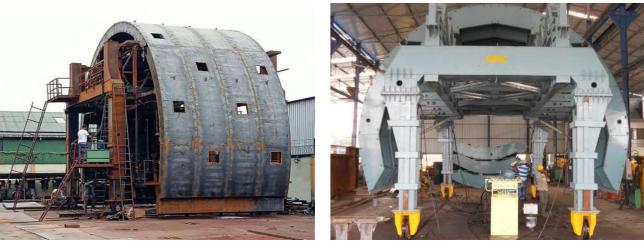

### The Company **Overview**

National Power Engineering Company (NPEC) was established in early 2007 with the vision to provide mechanical engineering to infrastructure development projects in the North Bengal, Sikkim, Nepal and Bhutan. Quality and commitment being our prime driving forces, we are committed to our delivery schedule since we feel responsible to our clients. Having successfully completed fabrication of 30000MT, we are constantly working towards increasing our production. Starting with simple fabrication of shutters for bridges and moving on to self designing and fabrication of tunnel formwork gantry up to 16 mtr height x 20 mtr width. Today we are proud to have our presence felt in India, Nepal and Bhutan.

Pre-Engineered Building Custom Design Warehouses

Tunnel Formwork Design and Fabrication Integrated with Hydraulic System

**Iconic Steel Statues** 

Steel Bridge Fabrication and Commissioning