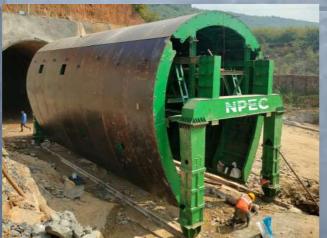

### The Company **Overview**

National Power Engineering Company (NPEC) was established in early 2007 with the vision to provide mechanical engineering to infrastructure development projects in the North Bengal, Sikkim, Nepal and Bhutan. Quality and commitment being our prime driving forces, we are committed to our delivery schedule since we feel responsible to our clients. Having successfully completed fabrication of 30000MT, we are constantly working towards increasing our production. Starting with simple fabrication of shutters for bridges and moving on to self designing and fabrication of tunnel formwork gantry up to 16 mtr height x 20 mtr width. Today we are proud to have our presence felt in India, Nepal and Bhutan.

Pre-Engineered Building Custom Design Warehouses

Tunnel Formwork Design and Fabrication Integrated with Hydraulic System

**Iconic Steel Statues** 

Steel Bridge Fabrication and Commissioning