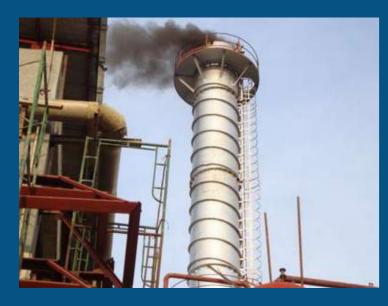

### SUPPLY AND FABRICATION OF TUNNEL LINING GANTRY 7.0×9.0M ANDHRA PRADESH 2020 SUPPLY AND FABRICATION OF ROAD TUNNEL GANTRY 10.0×12.0M, 4 NOS. **MORH PROJECT • KASHMIR** SUPPLY AND FABRICATION OF ROAD TUNNEL GANTRY 7.5×12.0M, 3 NOS. **MORH PROJECT • KASHMIR** SUPPLY AND FABRICATION OF PLATE GIRDER BRIDGE OF SPAN 18.0M BHUTAN SUPPLY AND FABRICATION OF RAILWAY TUNNEL GANTRY SEVOK RANGPO PROJECT • WEST BENGAL SUPPLY AND FABRICATION OF HOPPER STRUCTURE 90 TONNES ASSAM 2019 **SUPPLY AND FABRICATION OF 90 FT. CHIMNEY** SILIGURI SUPPLY AND FABRICATION OF HYDRAULIC TUNNEL FORMWORK 6.0×12.2M MANIPUR SUPPLY AND FABRICATION OF BLEACHER MOULD